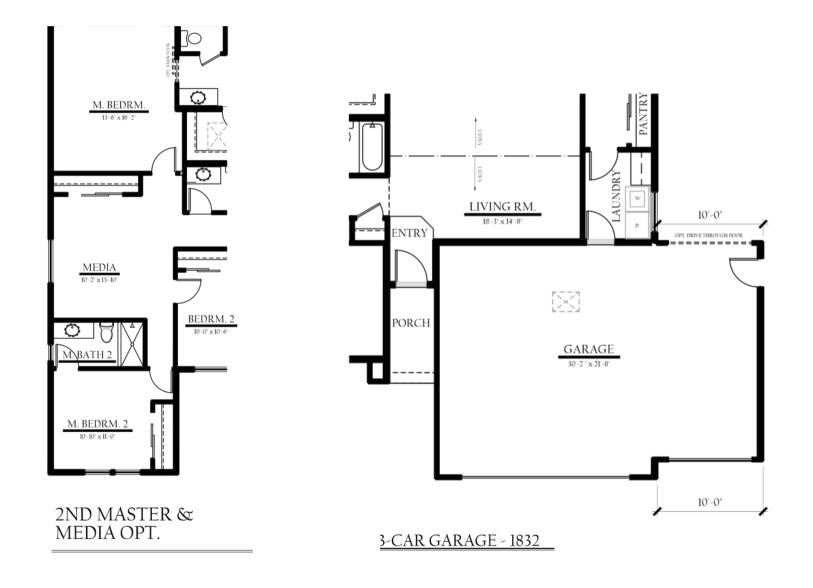

# Yokohl Landing

Design Center: 251 E. Pine Street, Exeter CA (559) 785-0002

MEDIA OPT.

2ND MASTER OPT.

#### 1832 Structural Option

Floorplans and renderings are for illustrative purposes only and are subject to change. Smee Homes, Inc. All rights reserved. Yokohl Landing homes are listed by Melson Realty, Inc (lic #01477389).