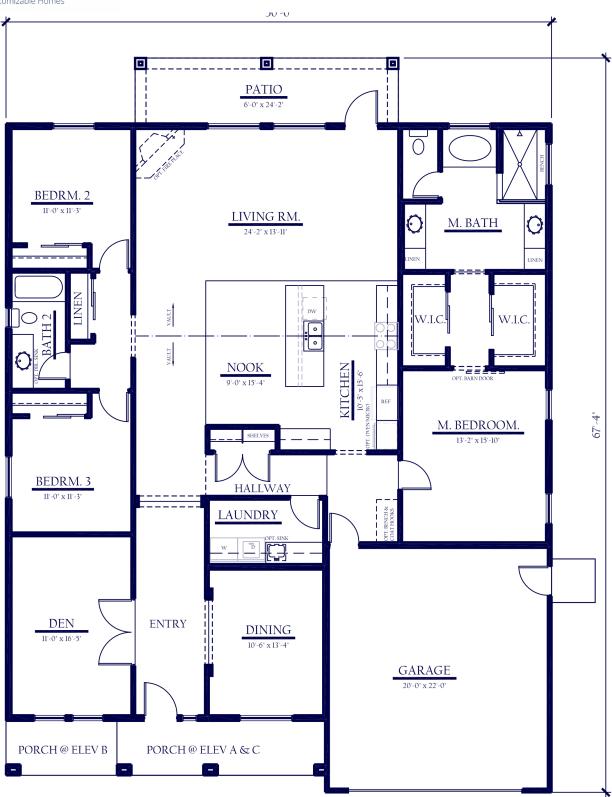

## SMEE SELECT

**SEMI-CUSTOMIZABLE HOMES** 

PORTERVILLE, CA (559)287-1359 WWW.SMEEHOMES.COM **f** @ @SMEEHOMES

MONTEREY: 2414 SqFt, 3-4 BED, 2 BATH