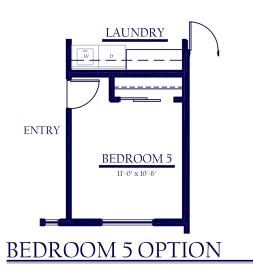

#### SMEE SELECT

## SMEE SELECT

**SEMI-CUSTOMIZABLE HOMES** 

PORTERVILLE, CA (559)287-1359 WWW.SMEEHOMES.COM **f** @ @SMEEHOMES







MONTEREY: 2414 SqFt, 3-4 BED, 2 BATH







## **SMEE SELECT**

#### **SEMI-CUSTOMIZABLE HOMES**

PORTERVILLE, CA (559)287-1359 WWW.SMEEHOMES.COM f@@SMEEHOMES

#### SMEE SELECT









## **SMEE SELECT**

#### SEMI-CUSTOMIZABLE HOMES

PORTERVILLE, CA (559)287-1359 WWW.SMEEHOMES.COM f@@SMEEHOMES









SECOND MASTER OPTION

**BEDROOM 4 OPTION** 



**EXPANDED COVERED PATIO OPTION** 







# SMEE SELECT SEMI-CUSTOMIZABLE HOMES

PORTERVILLE, CA (559)287-1359 WWW.SMEEHOMES.COM f@@SMEEHOMES



3-CAR GARAGE OPTION - 2414